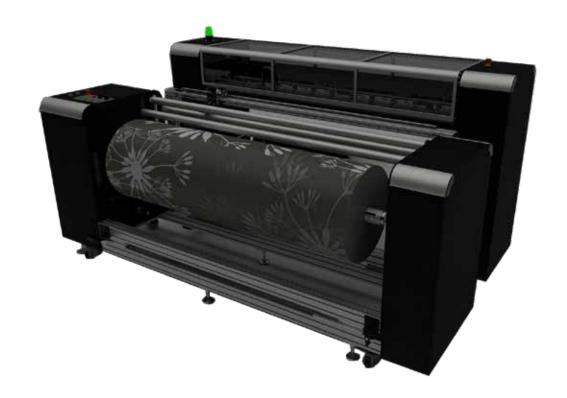

cutting units

**XY Plus Jumbo Wallpaper,** is the revolution of industrial wallpaper cutting. The latest invention from the Neolt Factory will allow you to cut jumbo rolls with weights up to 400kg and 500mm in diameter, at a maximum speed of 18 linear meters per minute. The machine is also equiped the innovative system for reading the vertical marks through two sensors, XY jumbo roll wallpaper will be able to move the rolls by + 7 / -7 cm to the right or left. Thanks to this features the results will be a perfect and always alligned vertical cut of your wallpaper. Xy plus Jumbo Wallpaper will also be equipped with smart touch screen interface 2.0 software