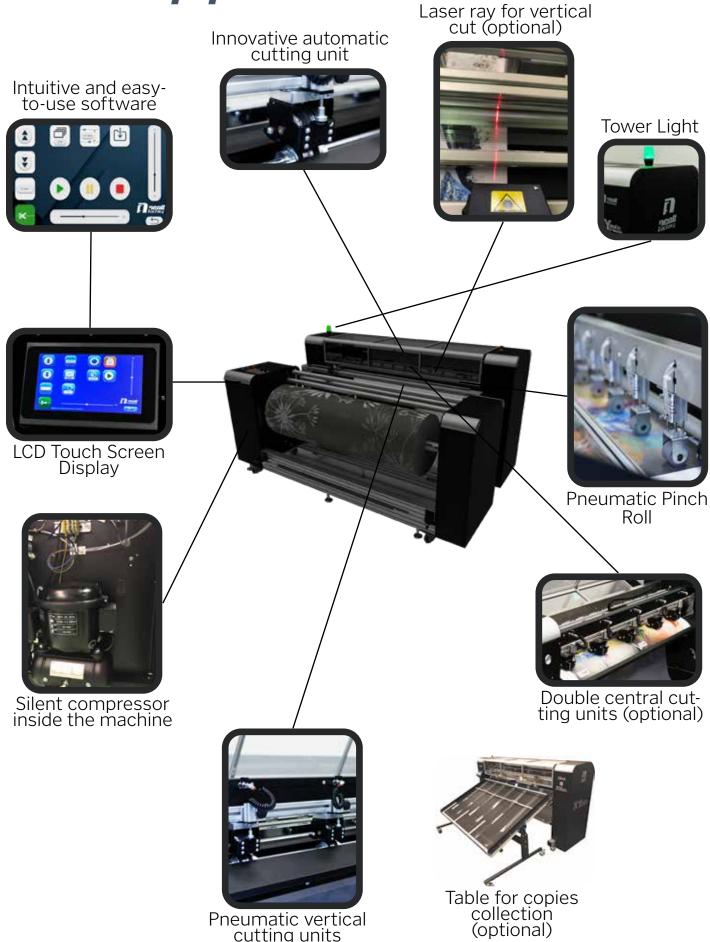

## **MAIN FEATURES**

- LCD Touch Screen display with intuitive and easy to use software
- Wallpaper automatic vertical alignment +7/-7 cm
- Marks reading sensor
- Self-identification and marks learning
- X&Y axis adjustable speed
- Excellent visibility of the cutting area
- Pinch Roll with silent compressor on the machine for material loading
- Up to 10 vertical pneumatic cutting units

- Double loading roll
- Tower Light
- New manual system of vertical cutting units alignment
- Open vertical cutting edges (no paper jam)
- Monolithic machine body
- Plug & Play
- Up to 20 Personalized Memories
- Pneumatic system to separate the cutting waste

## **OPTIONAL**

- Vertical single pneumatic cutting unit (max 10)
- Double central pneumatic cutting unit
- Vertical cutting guide laser
- Table extension for copy collection