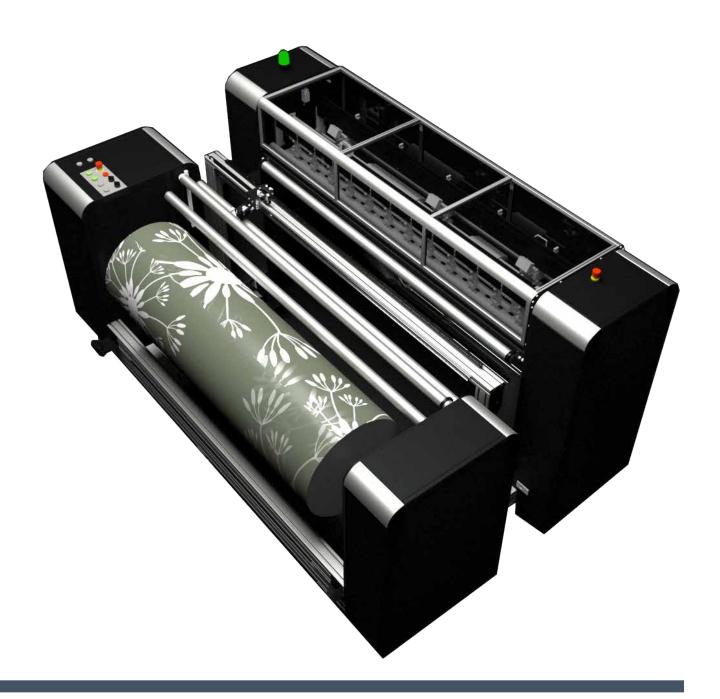

cutting units

**XY Plus Jumbo Wallpaper,** is the revolution of industrial wallpaper cutting. The latest invention from the Neolt Factory will allow you to cut jumbo rolls with weights up to 400kg and 500mm in diameter, at a maximum speed of 18 linear meters per minute. The machine is also equiped the innovative system for reading the vertical marks through two sensors, XY jumbo roll wallpaper will be able to move the rolls by + 7 / -7 cm to the right or left. Thanks to this features the results will be a perfect and always alligned vertical cut of your wallpaper. Xy plus Jumbo Wallpaper will also be equipped with smart touch screen interface 2.0 software